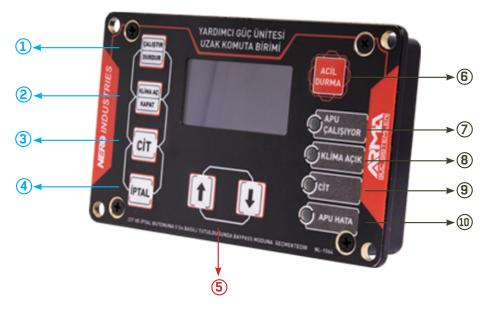

| 1.                 | ON / OFF: APU on / off switch.                                                                                                                      | 6.  | EMERGENCY SHUTDOWN: When corre-<br>sponding button is pressed APU operation<br>is immediately blocked.                                                   |  |
|--------------------|-----------------------------------------------------------------------------------------------------------------------------------------------------|-----|----------------------------------------------------------------------------------------------------------------------------------------------------------|--|
| 2.                 | AIR CONDITIONER ON/OFF: It is the button to switch on and off the air conditioning system.                                                          | 7.  | APU ON: Occasions and LED colours;<br>Glow-Yellow, During Normal Opera-<br>tion-Green, Stop-Yellow, When Engine is<br>Off-Red, Engine Does Not Start-Red |  |
| 3.                 | CIT: When relevant button is pushed CIT<br>test is made, when cancel button is pushed<br>for 5 seconds this process is cancelled.                   | 8.  | AIR CONDITIONER ON: It is the led showing activeness status of air conditioner.                                                                          |  |
| 4.                 | CANCEL: When corresponding button is<br>pressed, it exits constant screen. When BIT<br>button is pressed for 5 seconds this action<br>is cancelled. | 9.  | CIT: When test fails CIT led glows in red.<br>When cancel button is pushed the led dims<br>out.                                                          |  |
| 5.                 | UPWARDS MENU BUTTON: When it is<br>pressed error list is displayed.<br>DOWNWARDS MENU BUTTON: When it is<br>pressed, moves between pages.           | 10. | ERROR: If there is any error in the system<br>led glows in red. When cancel button is<br>pushed led dims out.                                            |  |
| DS-040820221030142 |                                                                                                                                                     |     |                                                                                                                                                          |  |