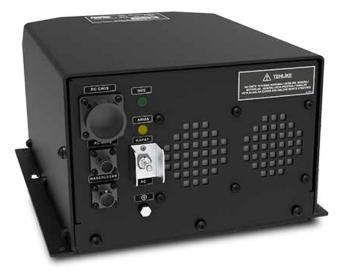

## RS3000 AC/DC CONVERTER

- It gives aural and visual warning in case of high current, short circuit, battery charging errors and redresser error.
- Redresser automatically stops when the engine operates.
- Redresser wire is portable and it has a minimum length of 5 meters.
- It has features of automatically adjusting charge current according to battery heat by battery heat measurement feature and stopping the operation whenever necessary, automatically switching off at the end of charging.
- It provides 80 Ampers independent from vehicle engine on DC source mode.
- It simultaneously charges all the batteries on the vehicle with 5-7 Amper on battery charge mode.

| »Input Voltage Values       | 90-264∨                                                   |
|-----------------------------|-----------------------------------------------------------|
| »Input Current Values       | 16A max.                                                  |
| »Power Factor               | 0.95                                                      |
| »Max. Output Current Value  | 100A max.                                                 |
| »Number of Isolated Outputs | 3 Pieces                                                  |
| »Operating Temperature      | -20 + 70 °C                                               |
| »Weight                     | 14 kg                                                     |
| »Dye and Coating            | It can be dyed and coated according to customer's choice. |

## **TECHNICAL SPECIFICATIONS**